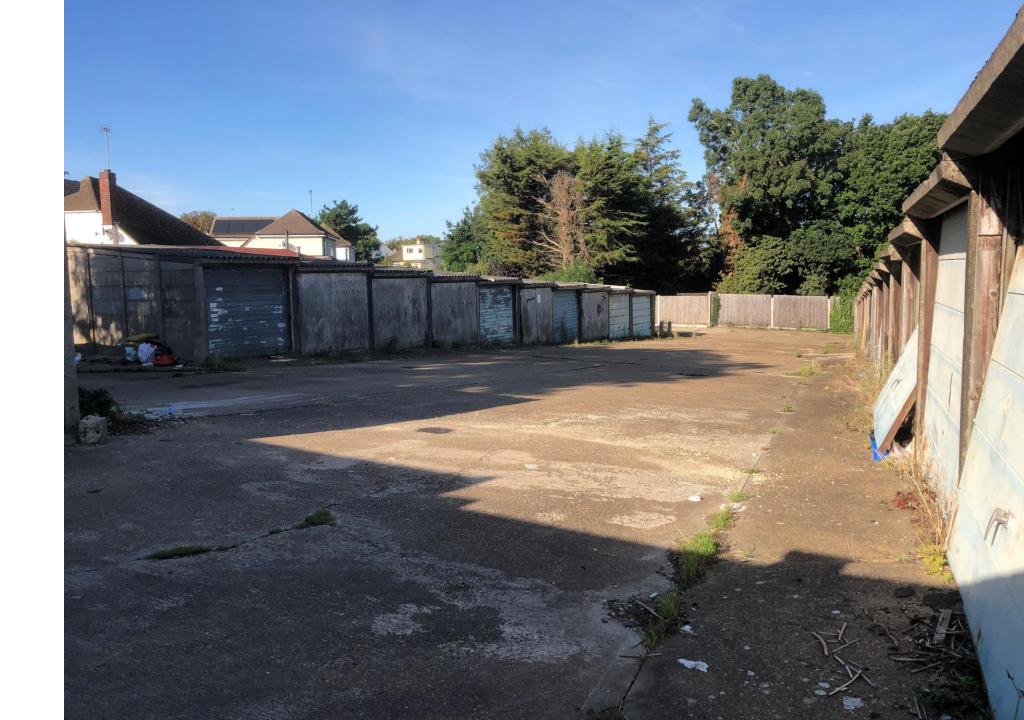

## Saltwater Close/ Juniper Road Garage Site

230921

Entrance to site from Juniper Road

Looking back to Juniper Road

Northern garage block backing onto houses in Juniper Road

Northern garage block backing onto houses in Juniper Road