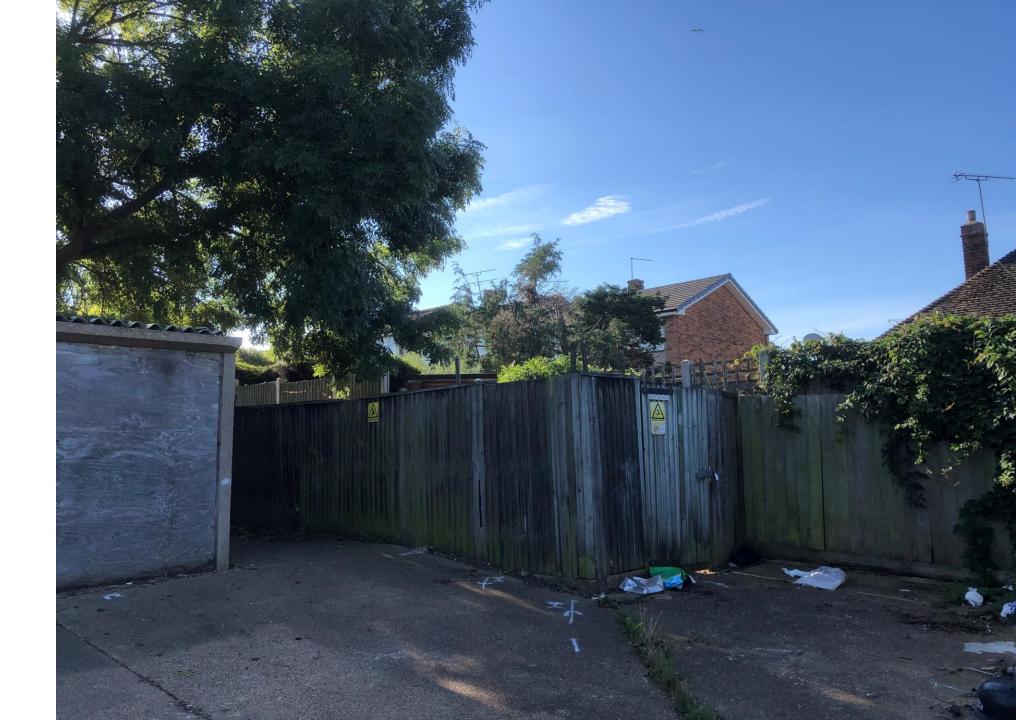

Southern garage block backing onto houses in Treelawn Drive

Eastern garage block backing onto houses in Thistley Close

Sub Station in south east corner of the site

Evidence of fly tipping