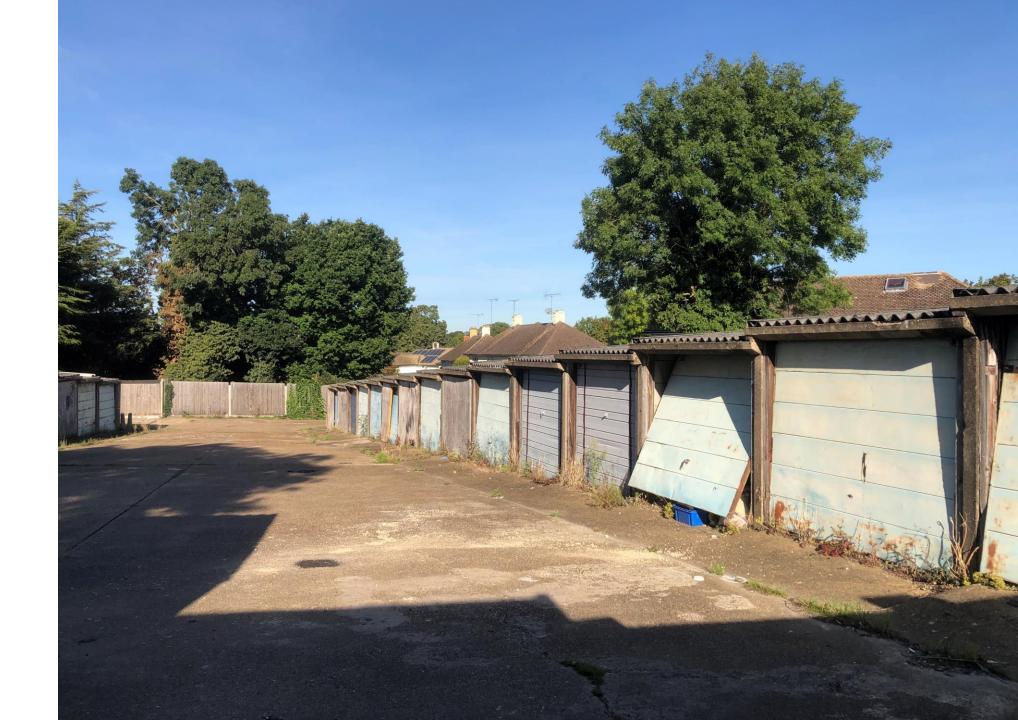

Southern garage block backing onto houses in Treelawn Drive

Eastern garage block backing onto houses in Thistley Close

Sub Station in south east corner of the site

Evidence of fly tipping