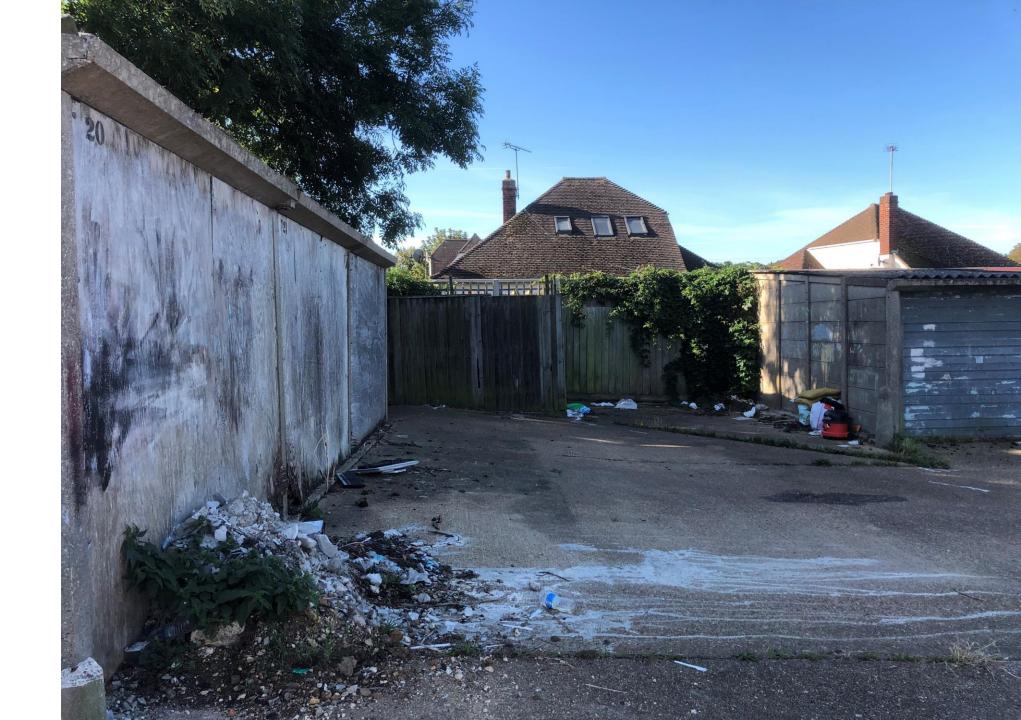

Southern garage block backing onto houses in Treelawn Drive

Eastern garage block backing onto houses in Thistley Close

Sub Station in south east corner of the site

Evidence of fly tipping