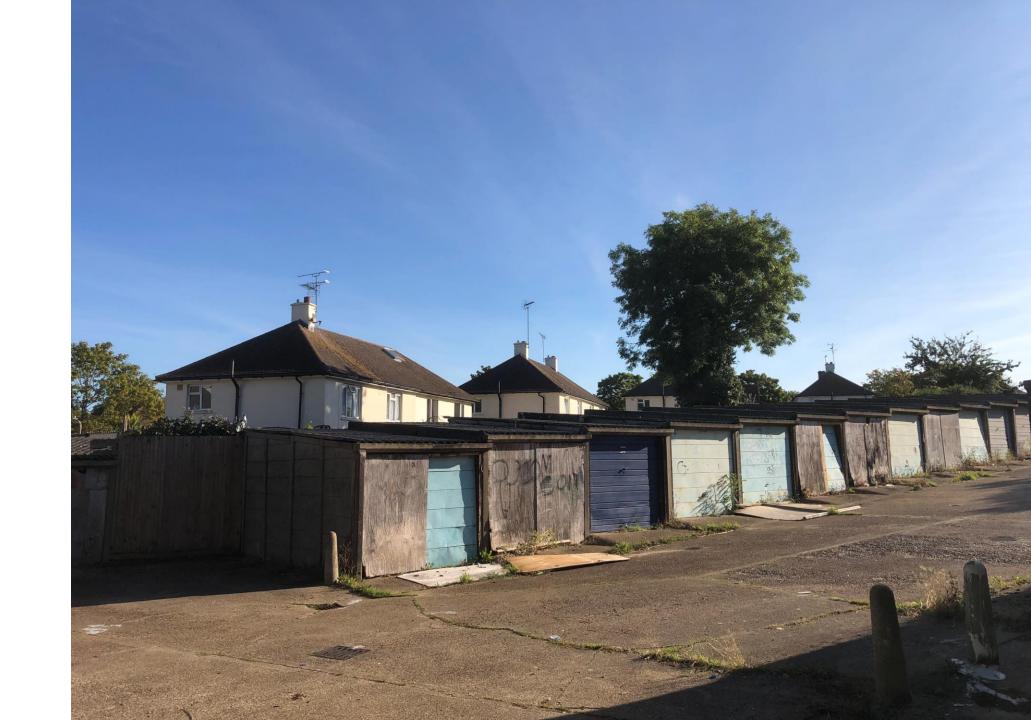

## Saltwater Close/ Juniper Road Garage Site

230921

Entrance to site from Juniper Road

Looking back to Juniper Road

Northern garage block backing onto houses in Juniper Road

Northern garage block backing onto houses in Juniper Road