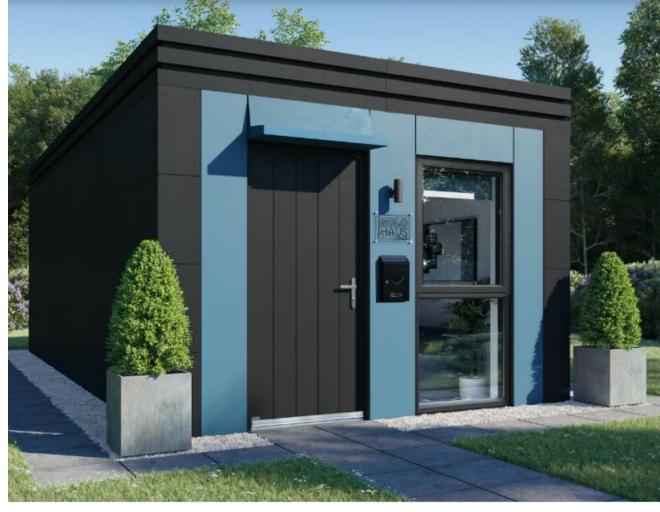

## Saltwater Close/ Juniper Road Garage Site

230921

Entrance to site from Juniper Road



Looking back to Juniper Road



Northern garage block backing onto houses in Juniper Road



Northern garage block backing onto houses in Juniper Road



Southern garage block backing onto houses in Treelawn Drive



Eastern garage block backing onto houses in Thistley Close



Sub Station in south east corner of the site



Evidence of fly tipping



## Show home Unit of same colour scheme and proposed





## **Proposed Internal Layout**



Foundation 200
Dundee Close Cambridge Scheme completed which has a similar relationship to neighbours